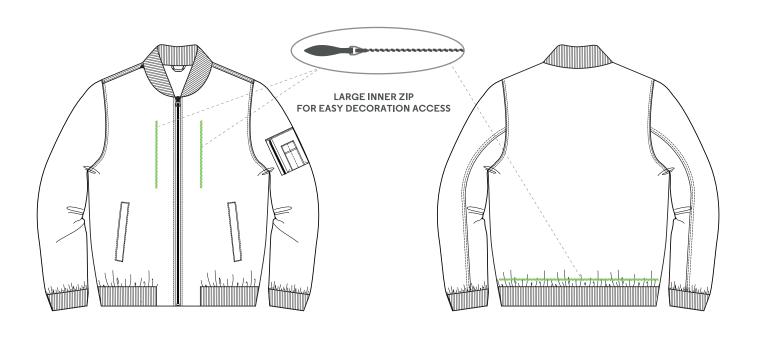

## Bomber 2.0 STJU251

## Printing guide

| Screen print                                  | • 0 0 | Waterbase / Plastisol Need special inks for low curing temperature. polyester can cause a colour migration: Blocking layer is recommended.                   |
|-----------------------------------------------|-------|--------------------------------------------------------------------------------------------------------------------------------------------------------------|
| Discharge                                     | 000   | Not applicable                                                                                                                                               |
| Transfer - DTF, Flock, Flex, Screen Transfer, | •••   | Follow transfer supplier instructions. Use type of glue adequate for max 130°C. Anti-migration layer is reccomended. Steam after press to limit shiny marks. |
| Direct To Garment                             | 000   | Not applicable                                                                                                                                               |
| Embroidery                                    | •••   | Direct embroidery, stitched patch, loop labels                                                                                                               |
| Sublimation                                   | 000   | Not applicable                                                                                                                                               |
|                                               |       |                                                                                                                                                              |