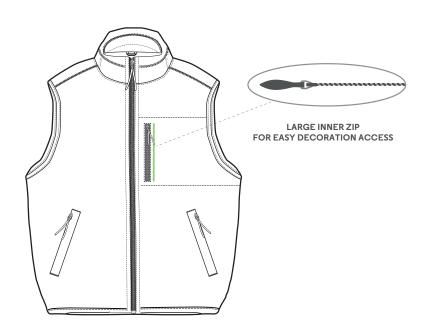

sfer supplier instructions. Use type of glue adequate for max 130°C. Anti-migration layer is reccomended. Steam after press to limit shiny marks. |
| Direct To Garment                             | 000   | Not applicable                                                                                                                                               |
| Embroidery                                    | •••   | Direct embroidery, stitched patch, loop labels                                                                                                               |
| Sublimation                                   | 000   | Not applicable                                                                                                                                               |