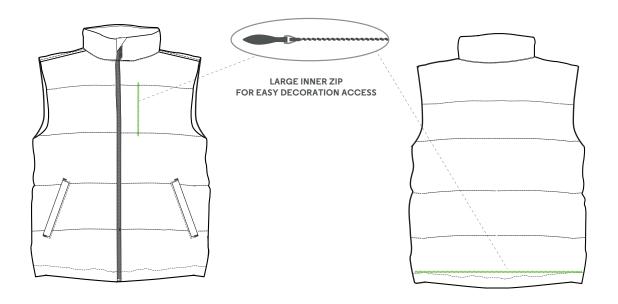

adequate for max 130°C. Anti-migration layer is reccomended.<br>Steam after press to limit shiny marks. |
| 000 | Not applicable                                                                                                                                                     |
| ••• | Direct embroidery, stitched patch, loop labels                                                                                                                     |
| 000 | Not applicable                                                                                                                                                     |
|     | 000                                                                                                                                                                |