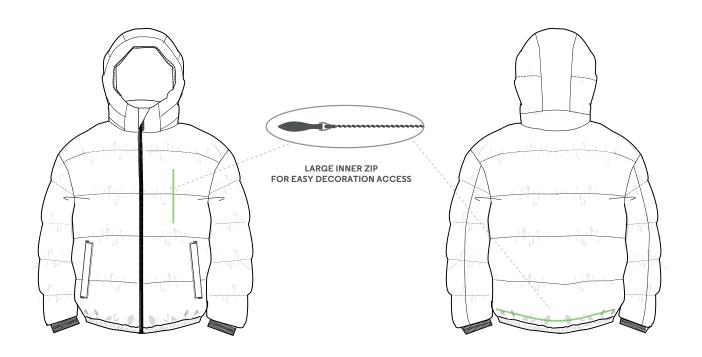

## Puffer STJU840

## Printing guide

| Screen print                                  | • 0 0 | Waterbase / Plastisol Need special inks for low curing temperature. polyester can cause a colour migration: Blocking layer is recommended.                         |
|-----------------------------------------------|-------|--------------------------------------------------------------------------------------------------------------------------------------------------------------------|
| Discharge                                     | 000   | Not applicable                                                                                                                                                     |
| Transfer - DTF, Flock, Flex, Screen Transfer, | •••   | Follow transfer supplier instructions.<br>Use type of glue adequate for max 130°C. Anti-migration layer is reccomended.<br>Steam after press to limit shiny marks. |
| Direct To Garment                             | 000   | Not applicable                                                                                                                                                     |
| Embroidery                                    | •••   | Direct embroidery, stitched patch, loop labels                                                                                                                     |
| Sublimation                                   | 000   | Not applicable                                                                                                                                                     |
|                                               |       |                                                                                                                                                                    |